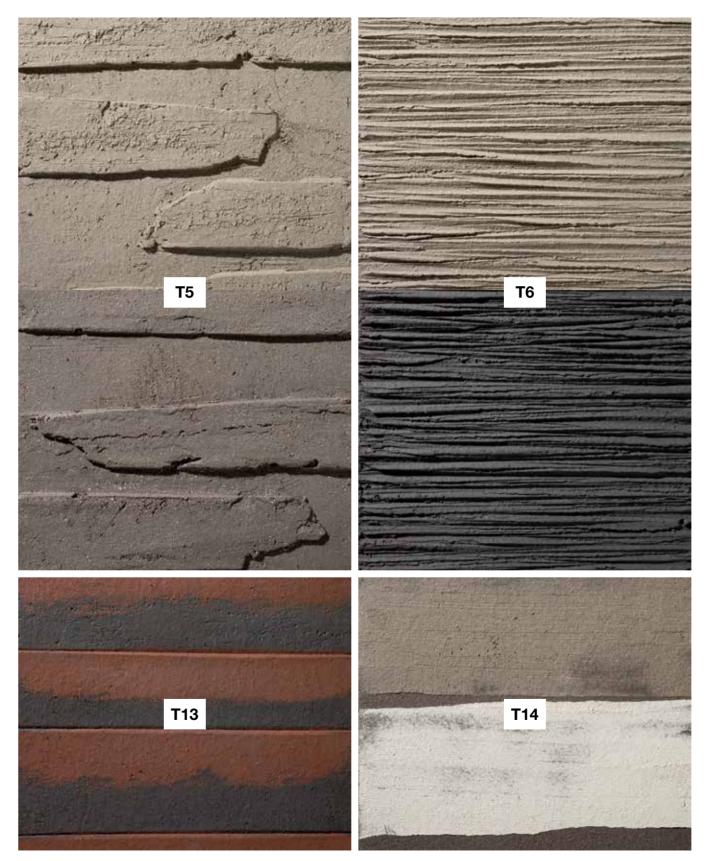

## **Colours**

Colours, textures &

surfaces

Atelier Vierkant offers a range of eight clay bodies, colored in the mass with natural oxides.

Chromatic consistency, durability and resistance to continuous exposure to uv rays, humidity and frost, make our products a lifetime experience of pleasure.

Samples of the clay colours & textures can be sent upon request.

## **Textures** ТО STANDARD TEXTURE