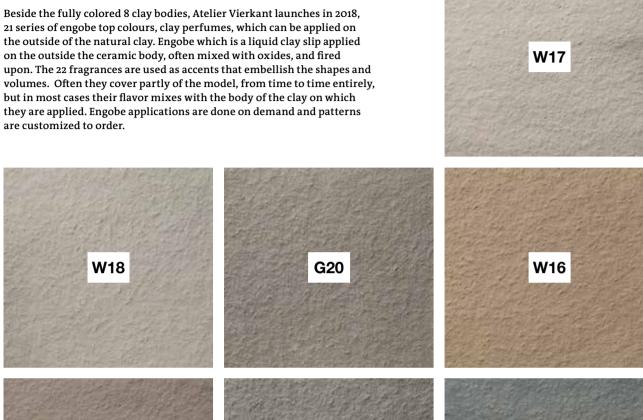

## **Surface colours**

21 series of engobe top colours, clay perfumes, which can be applied on the outside of the natural clay. Engobe which is a liquid clay slip applied on the outside the ceramic body, often mixed with oxides, and fired but in most cases their flavor mixes with the body of the clay on which they are applied. Engobe applications are done on demand and patterns