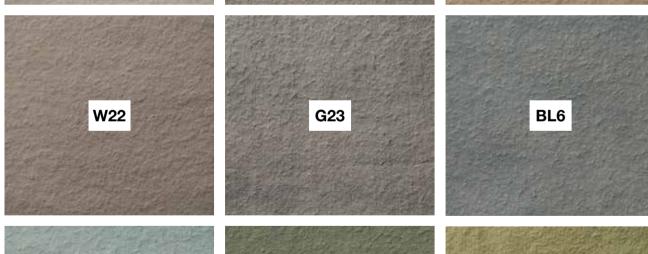

## **Surface colours**

21 series of engobe top colours, clay perfumes, which can be applied on the outside of the natural clay. Engobe which is a liquid clay slip applied on the outside the ceramic body, often mixed with oxides, and fired but in most cases their flavor mixes with the body of the clay on which they are applied. Engobe applications are done on demand and patterns