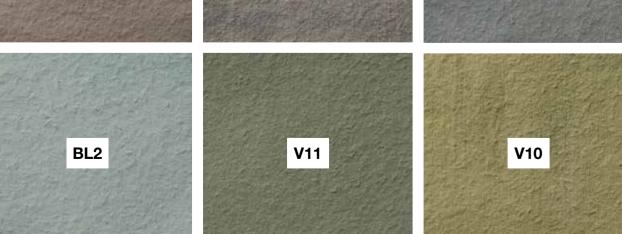

## **Surface colours**

21 series of engobe top colours, clay perfumes, which can be applied on the outside of the natural clay. Engobe which is a liquid clay slip applied on the outside the ceramic body, often mixed with oxides, and fired but in most cases their flavor mixes with the body of the clay on which they are applied. Engobe applications are done on demand and patterns