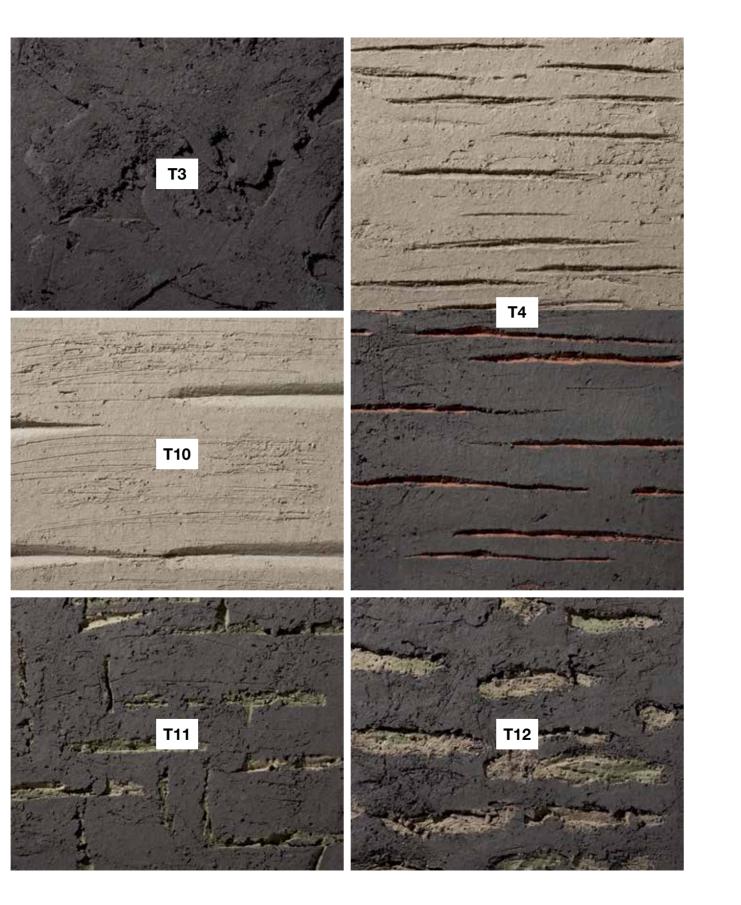

## **Colours**

Colours, textures &

surfaces

Atelier Vierkant offers a range of eight clay bodies, colored in the mass with natural oxides.

Chromatic consistency, durability and resistance to continuous exposure to uv rays, humidity and frost, make our products a lifetime experience of pleasure.

Samples of the clay colours & textures can be sent upon request.

## **Textures** ТО STANDARD TEXTURE