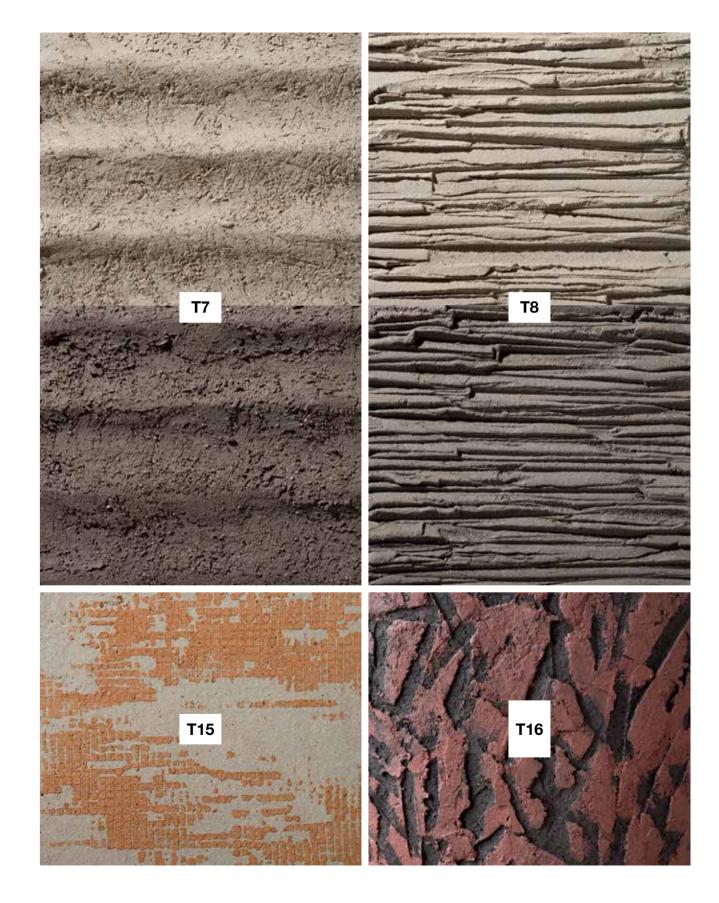

## **Colours**

Colours, textures &

surfaces

Atelier Vierkant offers a range of eight clay bodies, colored in the mass with natural oxides.

Chromatic consistency, durability and resistance to continuous exposure to uv rays, humidity and frost, make our products a lifetime experience of pleasure.

Samples of the clay colours & textures can be sent upon request.

## **Textures** ТО STANDARD TEXTURE