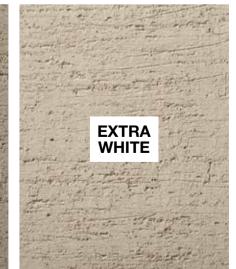

## **Colours**

Colours, textures &

surfaces

Atelier Vierkant offers a range of eight clay bodies, colored in the mass with natural oxides.

Chromatic consistency, durability and resistance to continuous exposure to uv rays, humidity and frost, make our products a lifetime experience of pleasure.

Samples of the clay colours & textures can be sent upon request.

## **Textures** ТО STANDARD TEXTURE