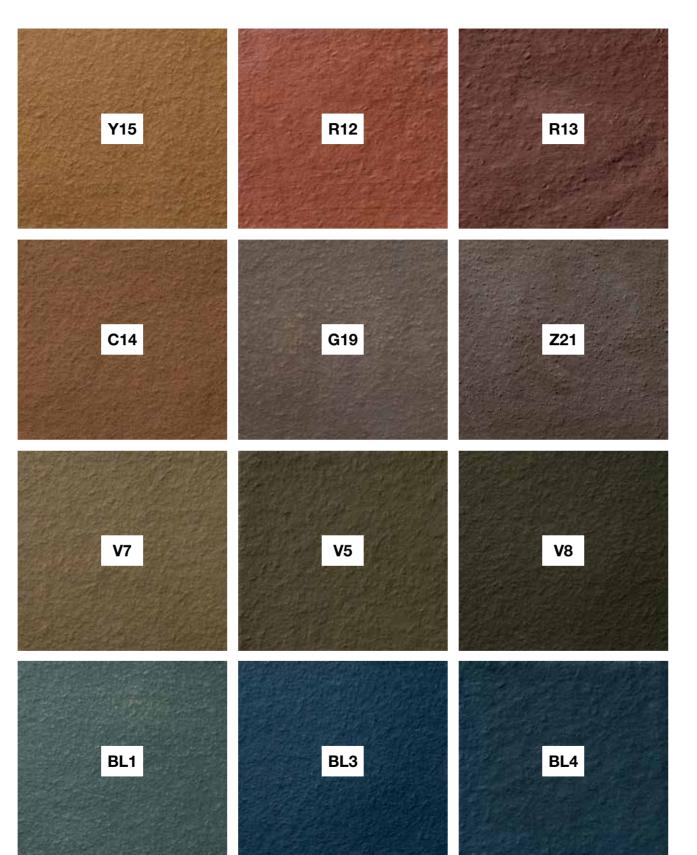

## **Surface colours**

21 series of engobe top colours, clay perfumes, which can be applied on the outside of the natural clay. Engobe which is a liquid clay slip applied on the outside the ceramic body, often mixed with oxides, and fired but in most cases their flavor mixes with the body of the clay on which they are applied. Engobe applications are done on demand and patterns