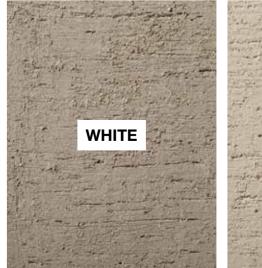

## **Colours**

Colours, textures &

surfaces

Atelier Vierkant offers a range of eight clay bodies, colored in the mass with natural oxides.

Chromatic consistency, durability and resistance to continuous exposure to uv rays, humidity and frost, make our products a lifetime experience of pleasure.

Samples of the clay colours & textures can be sent upon request.

## **Textures** ТО STANDARD TEXTURE