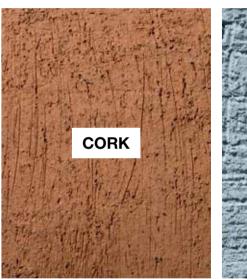

## **Colours**

Colours, textures &

surfaces

Atelier Vierkant offers a range of eight clay bodies, colored in the mass with natural oxides.

Chromatic consistency, durability and resistance to continuous exposure to uv rays, humidity and frost, make our products a lifetime experience of pleasure.

Samples of the clay colours & textures can be sent upon request.

## **Textures** ТО STANDARD TEXTURE